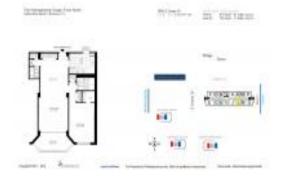

# Unit 3 L - Hemispheres Ocean North

3 L - 1950 S Ocean Dr, Hallandale Beach, FL, Broward 33009

#### **Unit Information**

 MLS Number:
 A11501071

 Status:
 Active

 Size:
 870 Sq ft.

 Bedrooms:
 1

Bedrooms: 1
Full Bathrooms: 1
Half Bathrooms: 1

Parking Spaces: 1 Space, Not Assigned, Valet Parking

View: Ocean View,Pool Area View