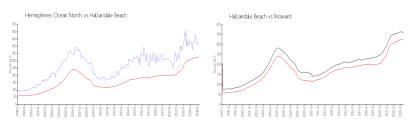

## **Market Information**

Hemispheres Ocean \$421/sq. ft.

North:

Hallandale Beach: \$326/sq. ft. Brow

Hallandale Beach: \$326/sq. ft.

Broward: \$348/sq. ft.