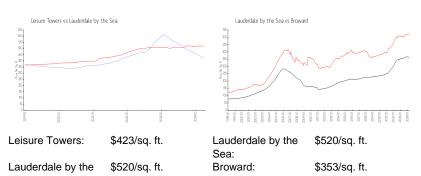

ive listings for sale: 25
Building inventory for sale: 21%
Number of sales over the last 12 months: 16
Number of sales over the last 6 months: 6
Number of sales over the last 3 months: 3

### **Building Association Information**

Leisure Towers

Address: 1500 S Ocean Blvd, Pompano Beach, FL 3306 Phone: +1 954-946-2444

### **Recent Sales**

| Unit # | Size        | Closing Date | Sale Price | PPSF  |
|--------|-------------|--------------|------------|-------|
| 801    | 1,070 sq ft | Apr 2024     | \$442,500  | \$414 |
| 1403   | 1,070 sq ft | Feb 2024     | \$480,000  | \$449 |
| 207    | 1,250 sq ft | Aug 2023     | \$517,000  | \$414 |
| 1403   | 1,250 sq ft | Jul 2023     | \$525,000  | \$420 |
| 1207   | 1,250 sq ft | Jul 2023     | \$545,000  | \$436 |

#### **Market Information**



# Inventory for Sale

Leisure Towers 21%
Lauderdale by the Sea 2%
Broward 4%





# Avg. Time to Close Over Last 12 Months

Leisure Towers 133 days
Lauderdale by the Sea 81 days
Broward 68 days