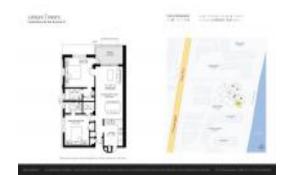

## **Unit 1505 - Leisure Towers**

1505 - 1500 S Ocean Blvd, Lauderdale by the Sea, FL, Broward 33062

#### **Unit Information**

 MLS Number:
 A11501173

 Status:
 Active

 Size:
 1,070 Sq ft.

 Bedrooms:
 2

Full Bathrooms:

Half Bathrooms:

Valuated Price: