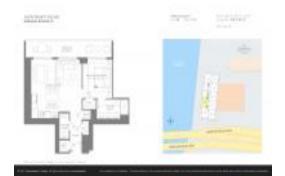

# Unit R2106 - Hyde Beach House

R2106 - 4010 S Ocean Dr, Hollywood Beach, FL, Broward 33019

#### **Unit Information**

 MLS Number:
 A11501380

 Status:
 Active

 Size:
 702 Sq ft.

 Bedrooms:
 1

Full Bathrooms: 1
Half Bathrooms: 1

Parking Spaces: Valet Parking

 View:
 \$640,000

 List Price:
 \$640,000

 List PPSF:
 \$912

 Valuated Price:
 \$477,000

 Valuated PPSF:
 \$679

The above valuated price is a baseline figure that does not take into account any specific renovation, upgrade, split, merge, or deterioration of the unit.