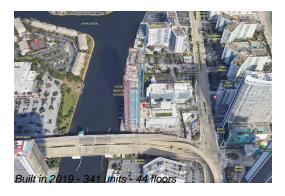

# Unit R2106 - Hyde Beach House

R2106 - 4010 S Ocean Dr, Hollywood Beach, FL, Broward 33019

## **Building Information**

Number of units:341Number of active listings for rent:0Number of active listings for sale:77Building inventory for sale:22%Number of sales over the last 12 months:33Number of sales over the last 6 months:11Number of sales over the last 3 months:6

### **Building Association Information**

Hyde Beach House Address: 4010 S Ocean Dr, Hollywood, FL 33019 Phone: +1 786-522-3800