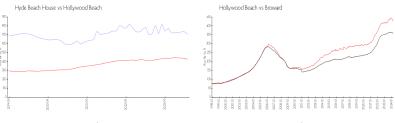

#### **Market Information**

Hyde Beach House: \$704/sq. ft. Hollywood Beach: \$427/sq. ft. Hollywood Beach: \$427/sq. ft. Broward: \$349/sq. ft.

### **Inventory for Sale**

Hyde Beach House 23% Hollywood Beach 6% Broward 4%

## Avg. Time to Close Over Last 12 Months

Hyde Beach House 147 days Hollywood Beach 85 days Broward 67 days