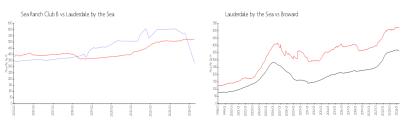

#### **Market Information**

Sea Ranch Club B: \$329/sq. ft. Lauderdale by the \$524/sq. ft.

\$524/sq. ft.

Sea:

Broward: \$350/sq. ft.

Sea:

Lauderdale by the