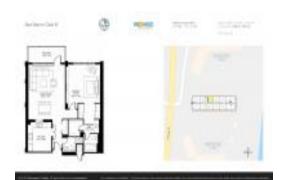

## Unit 1206 - Sea Ranch Club B

1206 - 5000 N Ocean Blvd, Lauderdale by the Sea, FL, Broward 33308

#### **Unit Information**

 MLS Number:
 A11501579

 Status:
 Active

 Size:
 1,080 Sq ft.

Bedrooms: 1
Full Bathrooms: 1
Half Bathrooms: 1

Parking Spaces: 1 Space, Covered Parking

 View:
 \$525,000

 List Price:
 \$525,000