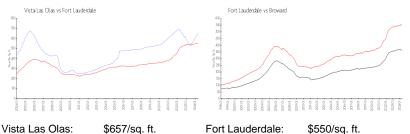

#### **Market Information**

| VISIA LAS OIAS.  | φοσ <i>π</i> sq. π. | Fuit Laudeldale. | φ000/sq. π.   |
|------------------|---------------------|------------------|---------------|
| Fort Lauderdale: | \$550/sq. ft.       | Broward:         | \$350/sq. ft. |