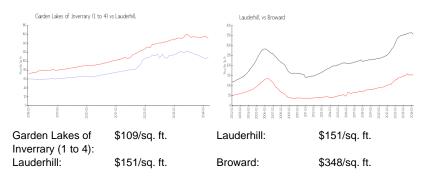

# **Inventory for Sale**

| Garden Lakes of Inverrary (1 to 4) | 8% |
|------------------------------------|----|
| Lauderhill                         | 4% |
| Broward                            | 3% |

# Avg. Time to Close Over Last 12 Months

| Garden Lakes of Inverrary (1 to 4) | 118 days |
|------------------------------------|----------|
| Lauderhill                         | 75 days  |
| Broward                            | 66 days  |