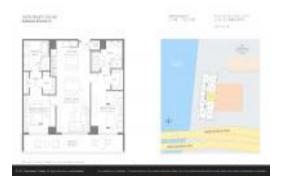

# Unit R2505 - Hyde Beach House

R2505 - 4010 S Ocean Dr, Hollywood Beach, FL, Broward 33019

#### **Unit Information**

 MLS Number:
 A11502639

 Status:
 Active

 Size:
 1,044 Sq ft.

 Bedrooms:
 2

Bedrooms: 2
Full Bathrooms: 2
Half Bathrooms:

Parking Spaces: 1 Space

 View:
 \$795,000