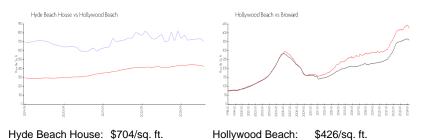

#### **Market Information**

Broward:

\$351/sq. ft.

### **Inventory for Sale**

Hollywood Beach:

Hyde Beach House 21% Hollywood Beach 5% Broward 4%

\$426/sq. ft.