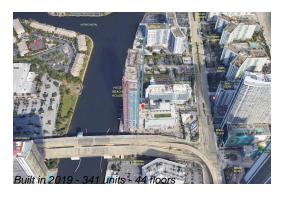

## **Building Information**

Number of units: 341
Number of active listings for rent: 0
Number of active listings for sale: 71
Building inventory for sale: 20%
Number of sales over the last 12 months: 33
Number of sales over the last 6 months: 9
Number of sales over the last 3 months: 5