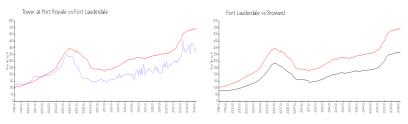

#### **Market Information**

Tower at Port \$356/sq. ft. Fort Lauderdale: \$533/sq. ft. Royale:
Fort Lauderdale: \$533/sq. ft. Broward: \$351/sq. ft.