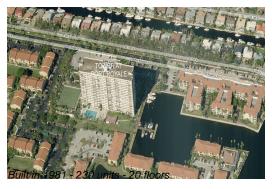

# **Unit 508 - Tower at Port Royale**

508 - 3200 Port Royale Dr N, Fort Lauderdale, FL, Broward 33308

### **Building Information**

Number of units: 230
Number of active listings for rent: 5
Number of active listings for sale: 22
Building inventory for sale: 9%
Number of sales over the last 12 months: 13
Number of sales over the last 6 months: 6
Number of sales over the last 3 months: 3