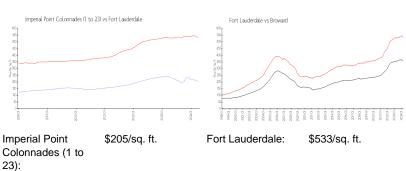

\$533/sq. ft.

### **Market Information**

Fort Lauderdale:

Broward:

\$351/sq. ft.