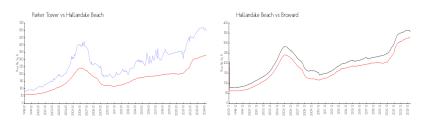

## **Market Information**

Parker Tower: \$493/sq. ft. Hallandale Beach: \$326/sq. ft. Hallandale Beach: \$326/sq. ft. Broward: \$348/sq. ft.