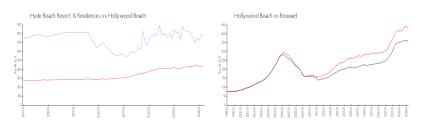

#### **Market Information**

Hyde Beach Resort \$791/sq. ft. & Residences:

Hollywood Beach: \$427/sq. ft. Hollywood Beach: \$427/sq. ft.

Broward: \$349/sq. ft.