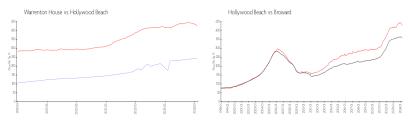

#### **Market Information**

Warrenton House: \$244/sq. ft. Hollywood Beach: \$427/sq. ft. Hollywood Beach: \$427/sq. ft. Broward: \$349/sq. ft.