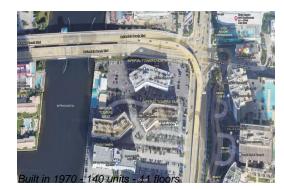

# Unit 436 - Imperial Towers North

436 - 1801 S Ocean Dr, Hallandale Beach, FL, Broward 33009

## **Building Information**

| Number of units:                         | 140 |
|------------------------------------------|-----|
| Number of active listings for rent:      | 0   |
| Number of active listings for sale:      | 10  |
| Building inventory for sale:             | 7%  |
| Number of sales over the last 12 months: | 7   |
| Number of sales over the last 6 months:  | 3   |
| Number of sales over the last 3 months:  | 1   |

## **Building Association Information**

Imperial Towers Condominium Address: 1825 S Ocean Dr, Hallandale Beach, FL 33009 Phone: +1 954-454-8822

https://imperialtowers.org/