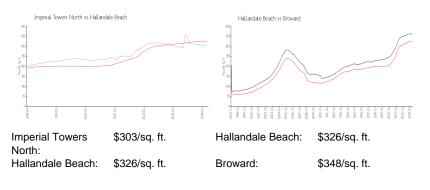

## **Market Information**

## **Inventory for Sale**

| Imperial Towers North | 7% |
|-----------------------|----|
| Hallandale Beach      | 4% |
| Broward               | 3% |

## Avg. Time to Close Over Last 12 Months

| Imperial Towers North | 26 days |
|-----------------------|---------|
| Hallandale Beach      | 76 days |
| Broward               | 67 days |