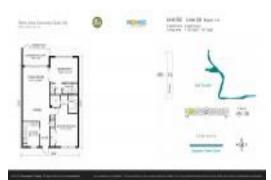

# Unit 409 - Palm Aire 34

409 - 3051 S Palm Aire Dr, Pompano Beach, FL, Broward 33069

#### **Unit Information**

| MLS Number:<br>Status:<br>Size:<br>Bedrooms:<br>Full Bathrooms: | A11505059<br>Active<br>1,064 Sq ft.<br>2<br>2 |
|-----------------------------------------------------------------|-----------------------------------------------|
| Half Bathrooms:                                                 |                                               |
| Parking Spaces:<br>View:                                        | 1 Space, Assigned Parking, Guest Parking      |
| Rental Price:                                                   | \$2,300                                       |
| List PPSF:                                                      | \$2                                           |
| Valuated Price:                                                 | \$256,000                                     |
| Valuated PPSF:                                                  | \$223                                         |