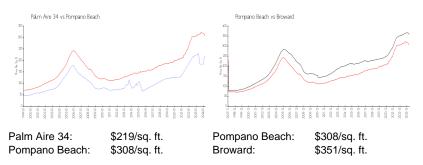

# **Market Information**

## **Inventory for Sale**

| Palm Aire 34  | 8% |
|---------------|----|
| Pompano Beach | 3% |
| Broward       | 4% |

# Avg. Time to Close Over Last 12 Months

| Palm Aire 34  | 85 days |
|---------------|---------|
| Pompano Beach | 73 days |
| Broward       | 67 days |