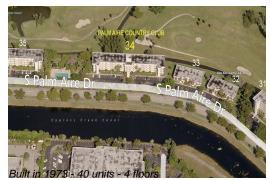

# Unit 409 - Palm Aire 34

409 - 3051 S Palm Aire Dr, Pompano Beach, FL, Broward 33069

## **Building Information**

| Number of units:                         | 40 |
|------------------------------------------|----|
| Number of active listings for rent:      | 0  |
| Number of active listings for sale:      | 3  |
| Building inventory for sale:             | 7% |
| Number of sales over the last 12 months: | 4  |
| Number of sales over the last 6 months:  | 2  |
| Number of sales over the last 3 months:  | 0  |
|                                          |    |