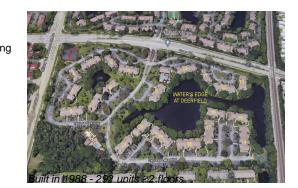

## **Building Information**

| Number of units:                         | 292 |
|------------------------------------------|-----|
| Number of active listings for rent:      | 0   |
| Number of active listings for sale:      | 3   |
| Building inventory for sale:             | 1%  |
| Number of sales over the last 12 months: | 11  |
| Number of sales over the last 6 months:  | 5   |
| Number of sales over the last 3 months:  | 3   |
|                                          |     |

#### **Building Association Information**

Water's Edge Condominium Association Address: 700 Cypress Club Way, Pompano Beach, FL 33064 Phone: +1 954-425-0588