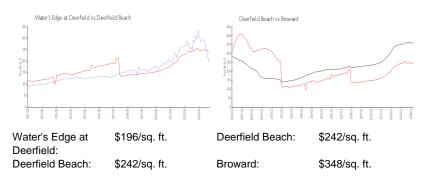

#### **Unit Information**

| MLS Number:     | A11505073                               |
|-----------------|-----------------------------------------|
| Status:         | Active                                  |
| Size:           | 605 Sq ft.                              |
| Bedrooms:       | 1                                       |
| Full Bathrooms: | 1                                       |
| Half Bathrooms: |                                         |
| Parking Spaces: | 1 Space, Assigned Parking, Guest Parkin |
| View:           |                                         |
| List Price:     | \$205,000                               |
| List PPSF:      | \$339                                   |
| Valuated Price: | \$118,000                               |
| Valuated PPSF:  | \$195                                   |
|                 |                                         |