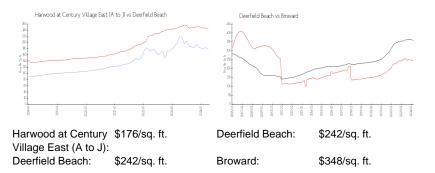

## **Unit Information**

| MLS Number:                                                             | A11505463                                |
|-------------------------------------------------------------------------|------------------------------------------|
| Status:                                                                 | Active                                   |
| Size:                                                                   | 820 Sq ft.                               |
| Bedrooms:                                                               | 2                                        |
| Full Bathrooms:                                                         | 1                                        |
| Half Bathrooms:                                                         | 1                                        |
| Parking Spaces:                                                         | 2 Or More Spaces,Guest Parking           |
| View:<br>List Price:<br>List PPSF:<br>Valuated Price:<br>Valuated PPSF: | \$195,000<br>\$238<br>\$144,000<br>\$176 |

## **Inventory for Sale**

| Harwood at Century Village East (A to J) | 3% |
|------------------------------------------|----|
| Deerfield Beach                          | 3% |
| Broward                                  | 3% |

## Avg. Time to Close Over Last 12 Months

| Harwood at Century Village East (A to J) | 52 days |
|------------------------------------------|---------|
| Deerfield Beach                          | 60 days |
| Broward                                  | 66 days |