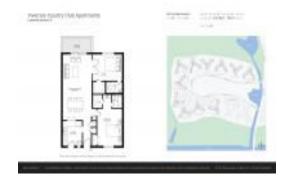

Number of units: 600
Number of active listings for rent: 0
Number of active listings for sale: 44
Building inventory for sale: 7%
Number of sales over the last 12 months: 52
Number of sales over the last 6 months: 22
Number of sales over the last 3 months: 9