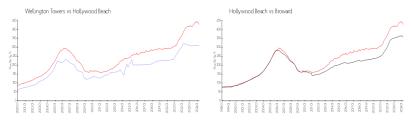

#### **Market Information**

Wellington Towers: \$310/sq. ft. Hollywood Beach: \$427/sq. ft. Hollywood Beach: \$427/sq. ft. Broward: \$349/sq. ft.