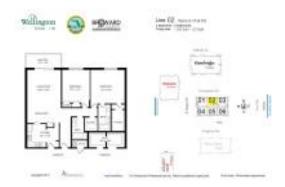

# **Unit 702 - Wellington Towers**

702 - 1701 S Ocean Dr, Hollywood Beach, FL, Broward 13019

#### **Unit Information**

 MLS Number:
 A11505814

 Status:
 Active

 Size:
 1,320 Sq ft.

Bedrooms: 2 Full Bathrooms: 2

Half Bathrooms:

Parking Spaces: Assigned Parking

View: