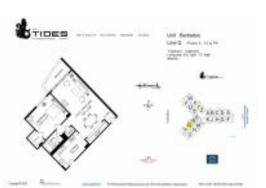

# Unit C10Q - Tides (South)

C10Q - 3901 S Ocean Dr, Hollywood Beach, FL, Broward 33109

# **Unit Information**

| MLS Number:<br>Status: | A11505940<br>Active      |
|------------------------|--------------------------|
| Size:                  | 812 Sq ft.               |
| Bedrooms:              | 1                        |
| Full Bathrooms:        | 1                        |
| Half Bathrooms:        |                          |
| Parking Spaces:        | 1 Space, Covered Parking |
| View:                  |                          |
| List Price:            | \$469,900                |
| List PPSF:             | \$579                    |
| Valuated Price:        | \$437,000                |
| Valuated PPSF:         | \$538                    |