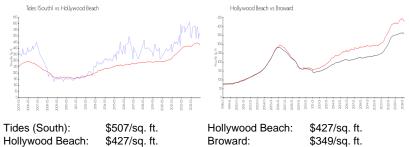

#### **Inventory for Sale**

| Tides (South)   | 9% |
|-----------------|----|
| Hollywood Beach | 6% |
| Broward         | 4% |

Avg. Time to Close Over Last 12 Months

Tides (South) Hollywood Beach Broward 153 days 85 days 67 days