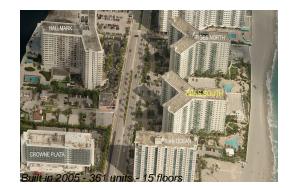

# Unit C10Q - Tides (South)

C10Q - 3901 S Ocean Dr, Hollywood Beach, FL, Broward 33109

#### **Building Information**

| Number of units:                         | 361 |
|------------------------------------------|-----|
| Number of active listings for rent:      |     |
| Number of active listings for sale:      | 32  |
| Building inventory for sale:             | 8%  |
| Number of sales over the last 12 months: | 18  |
| Number of sales over the last 6 months:  | 10  |
| Number of sales over the last 3 months:  | 4   |