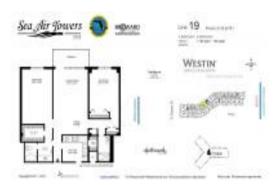

# Unit 919 - Sea Air Towers

919 - 3725 S Ocean Dr, Hollywood Beach, FL, Broward 33019

# **Unit Information**

| MLS Number:<br>Status: | A11505973<br>Active         |
|------------------------|-----------------------------|
| Size:                  | 1,197 Sq ft.                |
| Bedrooms:              | 2                           |
| Full Bathrooms:        | 2                           |
| Half Bathrooms:        |                             |
| Parking Spaces:        | 1 Space, Open Space Parking |
| View:                  |                             |
| List Price:            | \$475,000                   |
| List PPSF:             | \$397                       |
| Valuated Price:        | \$428,000                   |
| Valuated PPSF:         | \$367                       |