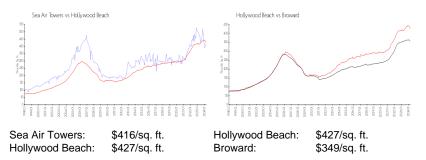

#### **Inventory for Sale**

| Sea Air Towers  | 6% |
|-----------------|----|
| Hollywood Beach | 6% |
| Broward         | 4% |

Sea Air Towers Hollywood Beach Broward 120 days 85 days 67 days