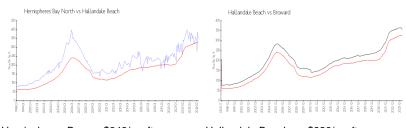

# **Market Information**

Hemispheres Bay \$348/sq. ft. Hallandale Beach: \$326/sq. ft.

North:

Hallandale Beach: \$326/sq. ft. Broward: \$348/sq. ft.