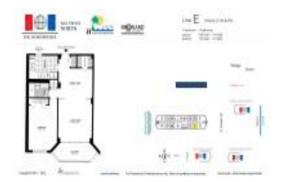

# Unit 5 E - Hemispheres Bay North

5 E - 1965 S Ocean Dr, Hallandale Beach, FL, Broward 33009

#### **Unit Information**

 MLS Number:
 A11506274

 Status:
 Active

 Size:
 798 Sq ft.

 Bedrooms:
 1

Full Bathrooms:
Half Bathrooms:

Parking Spaces: Valet Parking

View: Intracoastal View,Ocean View

 Rental Price:
 \$2,500

 List PPSF:
 \$3

 Valuated Price:
 \$267,000

 Valuated PPSF:
 \$335

The above valuated price is a baseline figure that does not take into account any specific renovation, upgrade, split, merge, or deterioration of the unit.