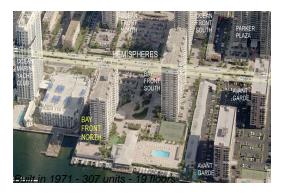

#### **Building Information**

Number of units: 307
Number of active listings for rent: 5
Number of active listings for sale: 18
Building inventory for sale: 5%
Number of sales over the last 12 months: 16
Number of sales over the last 6 months: 7
Number of sales over the last 3 months: 4

### **Building Association Information**

Hemisphere Condominium (954) 454-2623