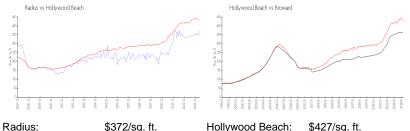

#### **Market Information**

| Naulus.          | φ3 <i>12</i> /sq. π. | nonywoou beach. | φ <del>4</del> 27/5 <b>4</b> . π. |
|------------------|----------------------|-----------------|-----------------------------------|
| Hollywood Beach: | \$427/sq. ft.        | Broward:        | \$349/sq. ft.                     |