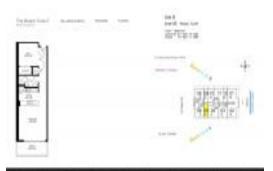

# Unit 5105 - Beach Club 2

5105 - 1830 S Ocean Dr, Hallandale Beach, FL, Broward 33009

## **Unit Information**

| MLS Number:<br>Status:<br>Size:<br>Bedrooms:<br>Full Bathrooms:<br>Half Bathrooms: | A11506824<br>Active<br>811 Sq ft.<br>1<br>1 |
|------------------------------------------------------------------------------------|---------------------------------------------|
| Parking Spaces:                                                                    | 2 Spaces,Assigned Parking,Valet Parking     |
| View:                                                                              | Ocean View,Direct Ocean                     |
| Rental Price:                                                                      | \$4,800                                     |
| List PPSF:                                                                         | \$6                                         |
| Valuated Price:                                                                    | \$780,000                                   |
| Valuated PPSF:                                                                     | \$962                                       |