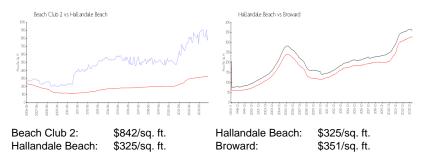

| \$962                                       |

The above valuated price is a baseline figure that does not take into account any specific renovation, upgrade, split, merge, or deterioration of the unit.

### **Building Information**

| Number of units:                         | 483 |
|------------------------------------------|-----|
| Number of active listings for rent:      | 125 |
| Number of active listings for sale:      | 22  |
| Building inventory for sale:             | 4%  |
| Number of sales over the last 12 months: | 14  |
| Number of sales over the last 6 months:  | 7   |
| Number of sales over the last 3 months:  | 5   |

## **Building Association Information**

Beach Club 2 Condominium association (954) 457-4622

### **Market Information**



#### **Inventory for Sale**

| Beach Club 2     | 5% |
|------------------|----|
| Hallandale Beach | 4% |
| Broward          | 4% |

## Avg. Time to Close Over Last 12 Months

| Beach Club 2     | 99 days |
|------------------|---------|
| Hallandale Beach | 76 days |
| Broward          | 67 days |





Built in 2006 - 483 units - 51 floors