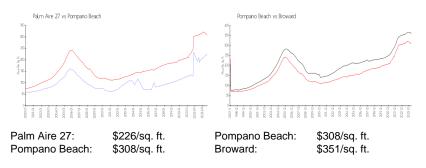

#### **Market Information**

#### **Inventory for Sale**

| Palm Aire 27  | 10% |
|---------------|-----|
| Pompano Beach | 3%  |
| Broward       | 4%  |