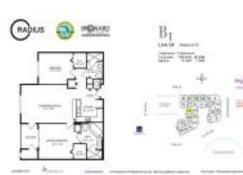

# Unit 604 - Radius

604 - 1830 Radius Dr, Hollywood Beach, FL, Broward 33020

## **Unit Information**

|                 | 111500001                                   |
|-----------------|---------------------------------------------|
| MLS Number:     | A11506961                                   |
| Status:         | Active                                      |
| Size:           | 1,036 Sq ft.                                |
| Bedrooms:       | 2                                           |
| Full Bathrooms: | 2                                           |
| Half Bathrooms: |                                             |
| Parking Spaces: | 1 Space,Assigned Parking,Covered<br>Parking |
| View:           |                                             |
| List Price:     | \$390,000                                   |
| List PPSF:      | \$376                                       |
| Valuated Price: | \$347,000                                   |
| Valuated PPSF:  | \$335                                       |