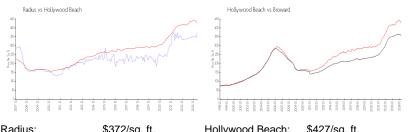

#### **Market Information**

| Radius:          | \$372/sq. ft. | Hollywood Beach: | \$427/sq. π.  |
|------------------|---------------|------------------|---------------|
| Hollywood Beach: | \$427/sq. ft. | Broward:         | \$349/sq. ft. |