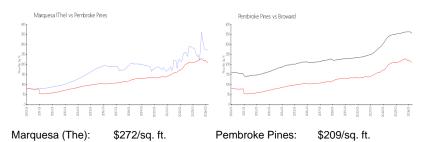

# **Market Information**

Broward:

\$348/sq. ft.

#### Avg. Time to Close Over Last 12 Months

\$209/sq. ft.

Marquesa (The) 30 days Pembroke Pines 54 days Broward 66 days