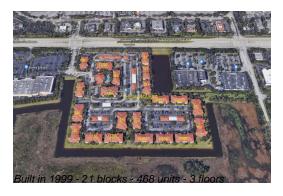

## **Building Information**

Number of units: 468
Number of active listings for rent: 0
Number of active listings for sale: 7
Building inventory for sale: 1%
Number of sales over the last 12 months: 19
Number of sales over the last 6 months: 7
Number of sales over the last 3 months: 3

## **Building Association Information**

The Marquesa

Address: 145 SW 117th Ter, Pembroke Pines, FL 33025 Phone: +1 (954) 437-9614

https://www.marquesacondos.com/