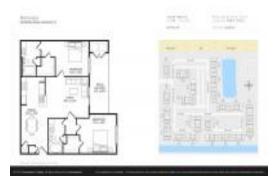

#### **Unit Information**

 MLS Number:
 A11507412

 Status:
 Active

 Size:
 1,130 Sq ft.

Bedrooms: 2 Full Bathrooms: 2

Half Bathrooms:

Parking Spaces:
View:
Lagoon
Rental Price:
\$2,600
List PPSF:
\$2
Valuated Price:
\$382,000
Valuated PPSF:
\$275