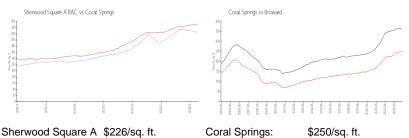

### **Market Information**

Sherwood Square A \$226/sq. ft.

Coral Springs:

\$250/sq. ft.

Broward:

\$250/sq. ft.

\$351/sq. ft.