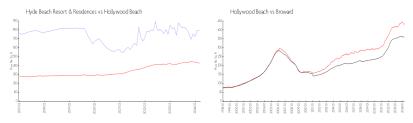

#### **Market Information**

Hyde Beach Resort \$791/sq. ft. & Residences:

Hollywood Beach: \$427/sq. ft. Hollywood Beach: \$427/sq. ft.

Broward: \$349/sq. ft.