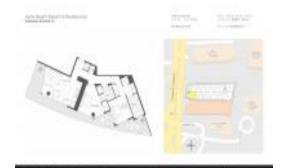

# Unit 3511 - Hyde Beach Resort & Residences

3511 - 4111 S Ocean Dr, Hollywood Beach, FL, Broward 33019

#### **Unit Information**

MLS Number: A11507547 Status: Active Size: 1,087 Sq ft.

Bedrooms: Full Bathrooms: 2

Half Bathrooms:

Parking Spaces: 1 Space, Valet Parking

View: List Price:

\$960,000 List PPSF: \$883 Valuated Price: \$947,000 Valuated PPSF: \$871