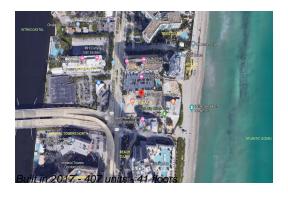

# Unit 2404 - Hyde Beach Resort & Residences

2404 - 4111 S Ocean Dr, Hollywood Beach, FL, Broward 33019

### **Building Information**

Number of units: 407
Number of active listings for rent: 0
Number of active listings for sale: 83
Building inventory for sale: 20%
Number of sales over the last 12 months: 32
Number of sales over the last 6 months: 15
Number of sales over the last 3 months: 7