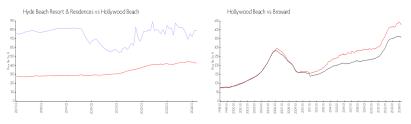

#### **Market Information**

Hyde Beach Resort \$791/sq. ft.

& Residences:

Hollywood Beach: \$427/sq. ft.

Hollywood Beach: \$427/sq. ft.

Broward: \$349/sq. ft.