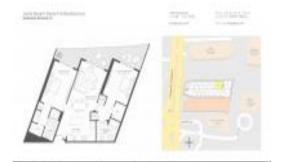

# Unit 2404 - Hyde Beach Resort & Residences

2404 - 4111 S Ocean Dr, Hollywood Beach, FL, Broward 33019

#### **Unit Information**

 MLS Number:
 A11507584

 Status:
 Active

 Size:
 1,126 Sq ft.

 Bedrooms:
 2

Bedrooms: 2 Full Bathrooms: 2

Half Bathrooms:

Parking Spaces: Valet Parking