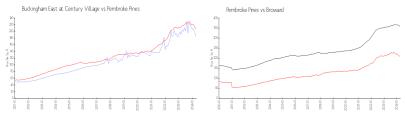

#### **Market Information**

Buckingham East at \$185/sq. ft.

Pembroke Pines: \$208/sq. ft.

Century Village: Pembroke Pines:

\$208/sq. ft. Broward: \$351/sq. ft.