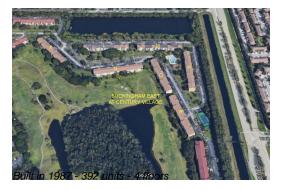

Number of units: 392
Number of active listings for rent: 0
Number of active listings for sale: 19
Building inventory for sale: 4%
Number of sales over the last 12 months: 20
Number of sales over the last 6 months: 5
Number of sales over the last 3 months: 1