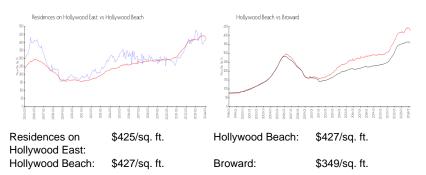

#### **Inventory for Sale**

| Residences on Hollywood East | 4% |
|------------------------------|----|
| Hollywood Beach              | 6% |
| Broward                      | 4% |