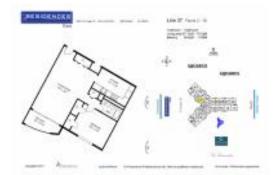

# Unit 337 - Residences on Hollywood East

337 - 3001 S Ocean Dr, Hollywood Beach, FL, Broward 33019

#### **Unit Information**

| MLS Number:<br>Status:<br>Size:<br>Bedrooms:<br>Full Bathrooms:<br>Half Bathrooms: | A11507775<br>Active<br>817 Sq ft.<br>1<br>1 |
|------------------------------------------------------------------------------------|---------------------------------------------|
| Parking Spaces:<br>View:                                                           | Parking-Under Building,Valet Parking        |
| List Price:<br>List PPSF:<br>Valuated Price:<br>Valuated PPSF:                     | \$335,000<br>\$410<br>\$335,000<br>\$410    |