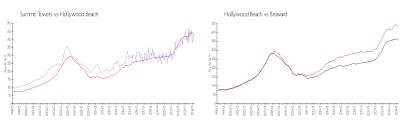

#### **Market Information**

Summit Towers: \$435/sq. ft. Hollywood Beach: \$427/sq. ft. Hollywood Beach: \$427/sq. ft. Broward: \$349/sq. ft.