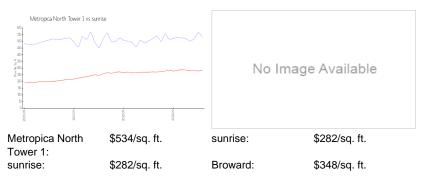

### **Market Information**

## **Inventory for Sale**

| Metropica North Tower 1 | 16% |
|-------------------------|-----|
| sunrise                 | 3%  |
| Broward                 | 3%  |

## Avg. Time to Close Over Last 12 Months

| Metropica North Tower 1 | 110 days |
|-------------------------|----------|
| sunrise                 | 55 days  |
| Broward                 | 66 days  |

Annual Annual Property of