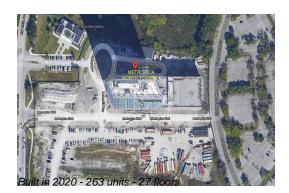

# Unit 1602 - Metropica North Tower 1

1602 - 2000 Metropica Wy, sunrise, FL, Broward 33323

## **Building Information**

| Number of units:                         | 263 |
|------------------------------------------|-----|
| Number of active listings for rent:      | 0   |
| Number of active listings for sale:      | 43  |
| Building inventory for sale:             | 16% |
| Number of sales over the last 12 months: | 31  |
| Number of sales over the last 6 months:  | 12  |
| Number of sales over the last 3 months:  | 6   |