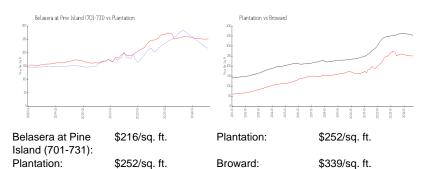

### **Market Information**

## **Inventory for Sale**

Belasera at Pine Island (701-731) 3% Plantation 1% Broward 4%

## Avg. Time to Close Over Last 12 Months

Belasera at Pine Island (701-731) 59 days

Plantation Broward 59 days 74 days