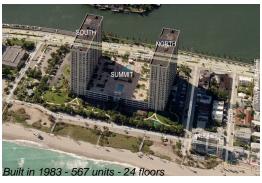

### **Building Information**

Number of units: 567
Number of active listings for rent: 4
Number of active listings for sale: 18
Building inventory for sale: 3%
Number of sales over the last 12 months: 32
Number of sales over the last 6 months: 23
Number of sales over the last 3 months: 12