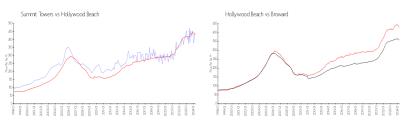

#### **Market Information**

Summit Towers: \$435/sq. ft. Hollywood Beach: \$427/sq. ft. Hollywood Beach: \$427/sq. ft. Broward: \$348/sq. ft.