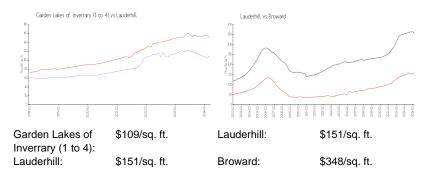

 List Price:
 \$145,000

 List PPSF:
 \$121

 Valuated Price:
 \$130,000

 Valuated PPSF:
 \$108

The above valuated price is a baseline figure that does not take into account any specific renovation, upgrade, split, merge, or deterioration of the unit.

# **Inventory for Sale**

| Garden Lakes of Inverrary (1 to 4) | 8% |
|------------------------------------|----|
| Lauderhill                         | 4% |
| Broward                            | 3% |

# Avg. Time to Close Over Last 12 Months

| Garden Lakes of Inverrary (1 to 4) | 118 days |
|------------------------------------|----------|
| Lauderhill                         | 75 days  |
| Broward                            | 66 days  |