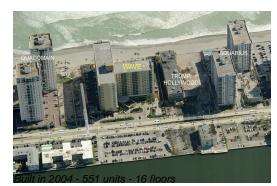

# Unit PH1 - Wave

PH1 - 2501 S Ocean Dr, Hollywood Beach, FL, Broward 33019

#### **Building Information**

| Number of units:                         | 551 |
|------------------------------------------|-----|
| Number of active listings for rent:      | 49  |
| Number of active listings for sale:      | 20  |
| Building inventory for sale:             | 3%  |
| Number of sales over the last 12 months: | 13  |
| Number of sales over the last 6 months:  | 6   |
| Number of sales over the last 3 months:  | 4   |