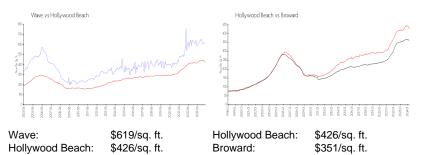

#### **Market Information**

| Wave            | 4% |
|-----------------|----|
| Hollywood Beach | 5% |
| Broward         | 4% |

## Avg. Time to Close Over Last 12 Months

| Wave            | 52 days |
|-----------------|---------|
| Hollywood Beach | 86 days |
| Broward         | 67 days |

Barbooks Brit D1 Frank Link K-Fe Strange Without Strant M224