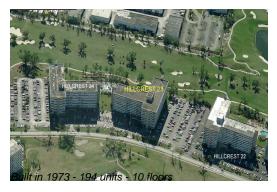

## **Building Information**

Number of units: 194
Number of active listings for rent: 0
Number of active listings for sale: 13
Building inventory for sale: 6%
Number of sales over the last 12 months: 14
Number of sales over the last 6 months: 5
Number of sales over the last 3 months: 4