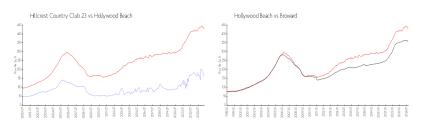

#### Market Information

Hillcrest Country \$161/sq. ft. Hollywood Beach: \$427/sq. ft. Club 23:

Hollywood Beach: \$427/sq. ft. Broward: \$348/sq. ft.

### **Inventory for Sale**

Hillcrest Country Club 23 7%
Hollywood Beach 5%
Broward 3%

# Avg. Time to Close Over Last 12 Months

Hillcrest Country Club 23 64 days Hollywood Beach 85 days Broward 67 days