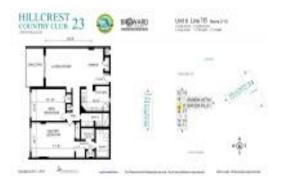

# **Unit 916 - Hillcrest Country Club 23**

916 - 4330 Hillcrest Dr, Hollywood Beach, FL, Broward 33021

#### **Unit Information**

 MLS Number:
 A11508431

 Status:
 Active

 Size:
 1,132 Sq ft.

 Bedrooms:
 2

Bedrooms: 2 Full Bathrooms: 2

Half Bathrooms:

Parking Spaces: 1 Space, Deeded Parking