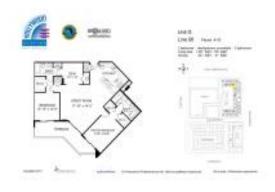

# **Unit 706 - Hollywood Station Condos**

706 - 140 Dixie Hwy, Hollywood Beach, FL, Broward 33020

#### **Unit Information**

 MLS Number:
 A11508838

 Status:
 Active

 Size:
 1,457 Sq ft.

 Bedrooms:
 2

Full Bathrooms: 2

Half Bathrooms:

Parking Spaces: 1 Space, Valet Parking