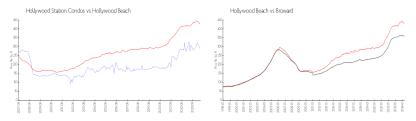

#### **Market Information**

Hollywood Station \$290/sq. ft. Hollywood Beach: \$427/sq. ft. Condos:

Hollywood Beach: \$427/sq. ft. Broward: \$349/sq. ft.