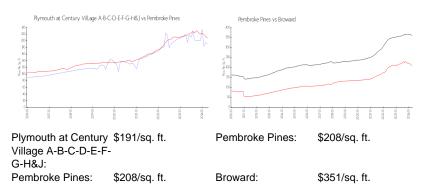

# Inventory for Sale

Plymouth at Century Village A-B-C-D-E-F-3%G-H&J3%Pembroke Pines3%Broward4%

# Avg. Time to Close Over Last 12 Months

Plymouth at Century Village A-B-C-D-E-F52 daysG-H&JFembroke Pines55 daysBroward67 days