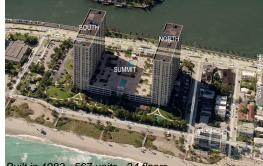

#### **Building Information**

| 567 |
|-----|
| 4   |
| 18  |
| 3%  |
| 32  |
| 23  |
| 12  |
|     |

## **Building Association Information**

Summit Towers Condominium Association Inc 1201 S Ocean Drive Hollywood, FL33019 (954) 925-3337

## Avg. Time to Close Over Last 12 Months

| Summit Towers   | 60 days |
|-----------------|---------|
| Hollywood Beach | 85 days |
| Broward         | 66 days |

Built in 1983 - 567 units - 24 floors