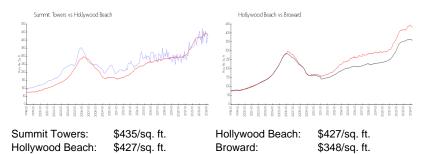

## **Market Information**

#### Inventory for Sale

| Summit Towers   | 3% |
|-----------------|----|
| Hollywood Beach | 5% |
| Broward         | 3% |

## Avg. Time to Close Over Last 12 Months

| Summit Towers   | 60 days |
|-----------------|---------|
| Hollywood Beach | 85 days |
| Broward         | 66 days |

Built in 1983 - 567 units - 24 floors