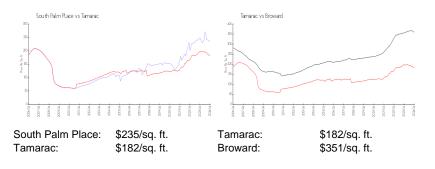

\$328,900 \$238 \$325,000 \$235

The above valuated price is a baseline figure that does not take into account any specific renovation, upgrade, split, merge, or deterioration of the unit.