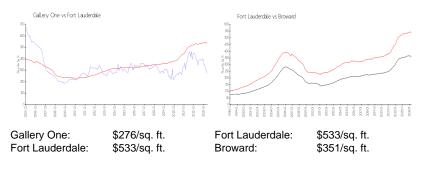

## **Market Information**

#### **Inventory for Sale**

| Gallery One     | 26% |
|-----------------|-----|
| Fort Lauderdale | 4%  |
| Broward         | 4%  |

### Avg. Time to Close Over Last 12 Months

| Gallery One     | 125 days |
|-----------------|----------|
| Fort Lauderdale | 76 days  |
| Broward         | 67 days  |