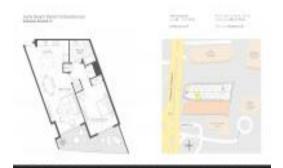

# Unit 1609 - Hyde Beach Resort & Residences

1609 - 4111 S Ocean Dr, Hollywood Beach, FL, Broward 33019

#### **Unit Information**

 MLS Number:
 A11509380

 Status:
 Active

 Size:
 841 Sq ft.

 Bedrooms:
 1

 Full Pathonems:
 1

Full Bathrooms: Half Bathrooms:

 Parking Spaces:
 1 Space