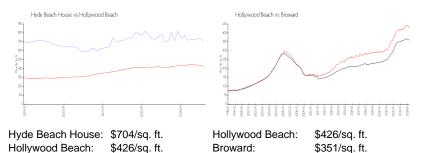

## Market Information

| Hyde Beach House | 21% |
|------------------|-----|
| Hollywood Beach  | 5%  |
| Broward          | 4%  |

## Avg. Time to Close Over Last 12 Months

| Hyde Beach House | 147 days |
|------------------|----------|
| Hollywood Beach  | 86 days  |
| Broward          | 67 days  |