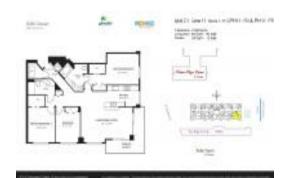

## Unit 311 - 2080 Ocean Drive

311 - 2080 S Ocean Dr, Hallandale Beach, FL, Broward 33009

#### **Unit Information**

 MLS Number:
 A11509890

 Status:
 Active

 Size:
 1,540 Sq ft.

Bedrooms: 3 Full Bathrooms: 2

Half Bathrooms:

Parking Spaces:

View:

Assigned Parking,Parking Garage

Ocean View,Direct Ocean,Pool Area

View,Tennis Court View,Water View

Rental Price: \$5,500 List PPSF: \$4

Valuated Price: \$1,034,000 Valuated PPSF: \$671

The above valuated price is a baseline figure that does not take into account any specific renovation, upgrade, split, merge, or deterioration of the unit.