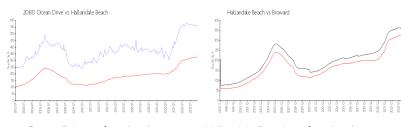

#### Market Information

2080 Ocean Drive: \$561/sq. ft. Hallandale Beach: \$326/sq. ft. Hallandale Beach: \$326/sq. ft. Broward: \$348/sq. ft.