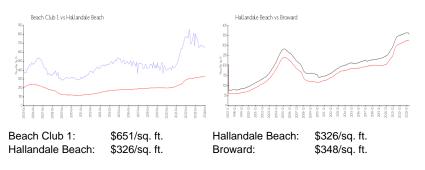

# **Market Information**

# Inventory for Sale

| Beach Club 1     | 5% |
|------------------|----|
| Hallandale Beach | 4% |
| Broward          | 3% |

# Avg. Time to Close Over Last 12 Months

| Beach Club 1     | 52 days |
|------------------|---------|
| Hallandale Beach | 76 days |
| Broward          | 67 days |

Built in 2005 - 385 units - 44 floors