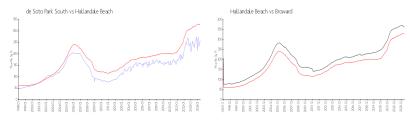

#### **Market Information**

de Soto Park South: \$258/sq. ft. Hallandale Beach: \$328/sq. ft. Broward: \$351/sq. ft.