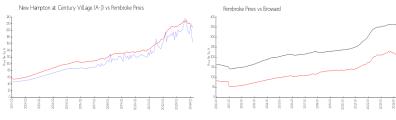

#### **Market Information**

New Hampton at Century Village (A-J):

\$164/sq. ft.

Pembroke Pines: \$209/sq. ft. Pembroke Pines:

\$209/sq. ft.

Broward: \$348/sq. ft.