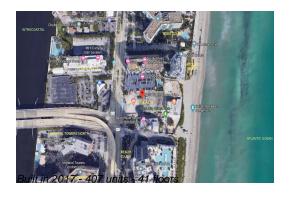

## **Building Information**

Number of units: 407
Number of active listings for rent: 0
Number of active listings for sale: 82
Building inventory for sale: 20%
Number of sales over the last 12 months: 35
Number of sales over the last 6 months: 15
Number of sales over the last 3 months: 7

Hyde Beach Residence & Resort Address: 2801 E Hallandale Beach Blvd, Hallandale Beach, FL 33009

Phone: +1 954-457-4488