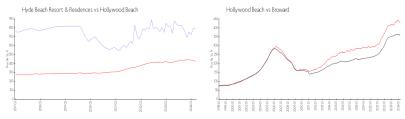

#### **Market Information**

Hyde Beach Resort \$791/sq. ft.

& Residences:

Hollywood Beach: \$427/sq. ft.

Hollywood Beach: \$427/sq. ft.

Broward: \$349/sq. ft.